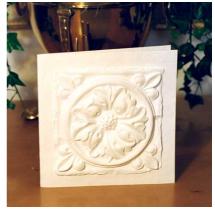

#### PULP FANTASY™

Our line of delicately hand crafted Paper cast art sculptures. These 100 percent cotton multi dimensional works of art are suitable for greeting cards, invitations, special occasions and can be custom framed for accessories in homes and offices. Custom design, quantity discounts and corporate programs are available.

You may select from one of six designs:

- Fleur De-Lis
- The Classic Column
- Acanthus Tile
- Sun / Moon set or double inset
- Cherub Quintet
- Acanthus Capital

Contact us for additional information and to select your custom frame. (Frame value not to exceed 10 percent of project commission fees.)