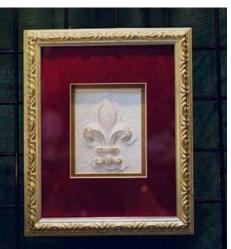

#### PULP FANTASY™

Our line of delicately hand crafted Paper cast art sculptures. These 100 percent cotton multi dimensional works of art are suitable for greeting cards, invitations, special occasions and can be custom framed for accessories in homes and offices. Custom design, quantity discounts and corporate programs are available.

You may select from one of six designs:

- Fleur De-Lis
- The Classic Column
- Acanthus Tile
- Sun / Moon set or double inset
- Cherub Quintet
- Acanthus Capital

Contact us for additional information and to select your custom frame. (Frame value not to exceed 10 percent of project commission fees.)