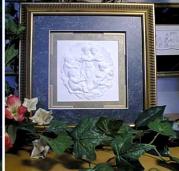

#### PULP FANTASY™

Our line of delicately hand crafted Paper cast art sculptures. These 100 percent cotton multi dimensional works of art are suitable for greeting cards, invitations, special occasions and can be custom framed for accessories in homes and offices. Custom design, quantity discounts and corporate programs are available.

You may select from one of six designs:

- Fleur De-Lis
- The Classic Column
- Acanthus Tile
- Sun / Moon set or double inset
- Cherub Quintet
- Acanthus Capital

Contact us for additional information and to select your custom frame. (Frame value not to exceed 10 percent of project commission fees.)