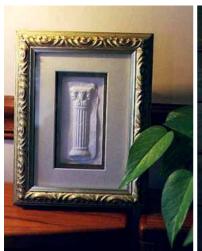

#### PULP FANTASY™

Our line of delicately hand crafted Paper cast art sculptures. These 100 percent cotton multi dimensional works of art are suitable for greeting cards, invitations, special occasions and can be custom framed for accessories in homes and offices. Custom design, quantity discounts and corporate programs are available.

You may select from one of six designs:

- Fleur De-Lis
- The Classic Column
- Acanthus Tile
- Sun / Moon set or double inset
- Cherub Quintet
- Acanthus Capital

Contact us for additional information and to select your custom frame. (Frame value not to exceed 10 percent of project commission fees.)