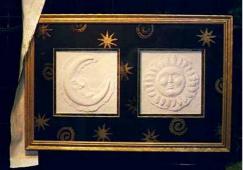

#### PULP FANTASY™

Our line of delicately hand crafted Paper cast art sculptures. These 100 percent cotton multi dimensional works of art are suitable for greeting cards, invitations, special occasions and can be custom framed for accessories in homes and offices. Custom design, quantity discounts and corporate programs are available.

You may select from one of six designs:

- Fleur De-Lis
- The Classic Column
- Acanthus Tile
- Sun / Moon set or double inset
- Cherub Quintet
- Acanthus Capital

Contact us for additional information and to select your custom frame. (Frame value not to exceed 10 percent of project commission fees.)